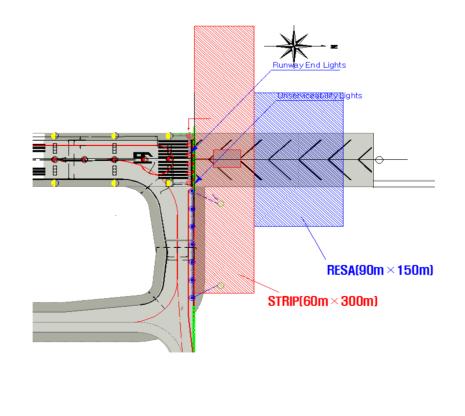

## UNAVAILABILITY OF STRIP AND RESA FOR RWY 19

#### 1. INTRODUCTION

RWY 19 STRIP(300 m X 60 m from threshold) and RESA will be unavailable due to construction work for RWY extension.

#### 4. DIAGRAM