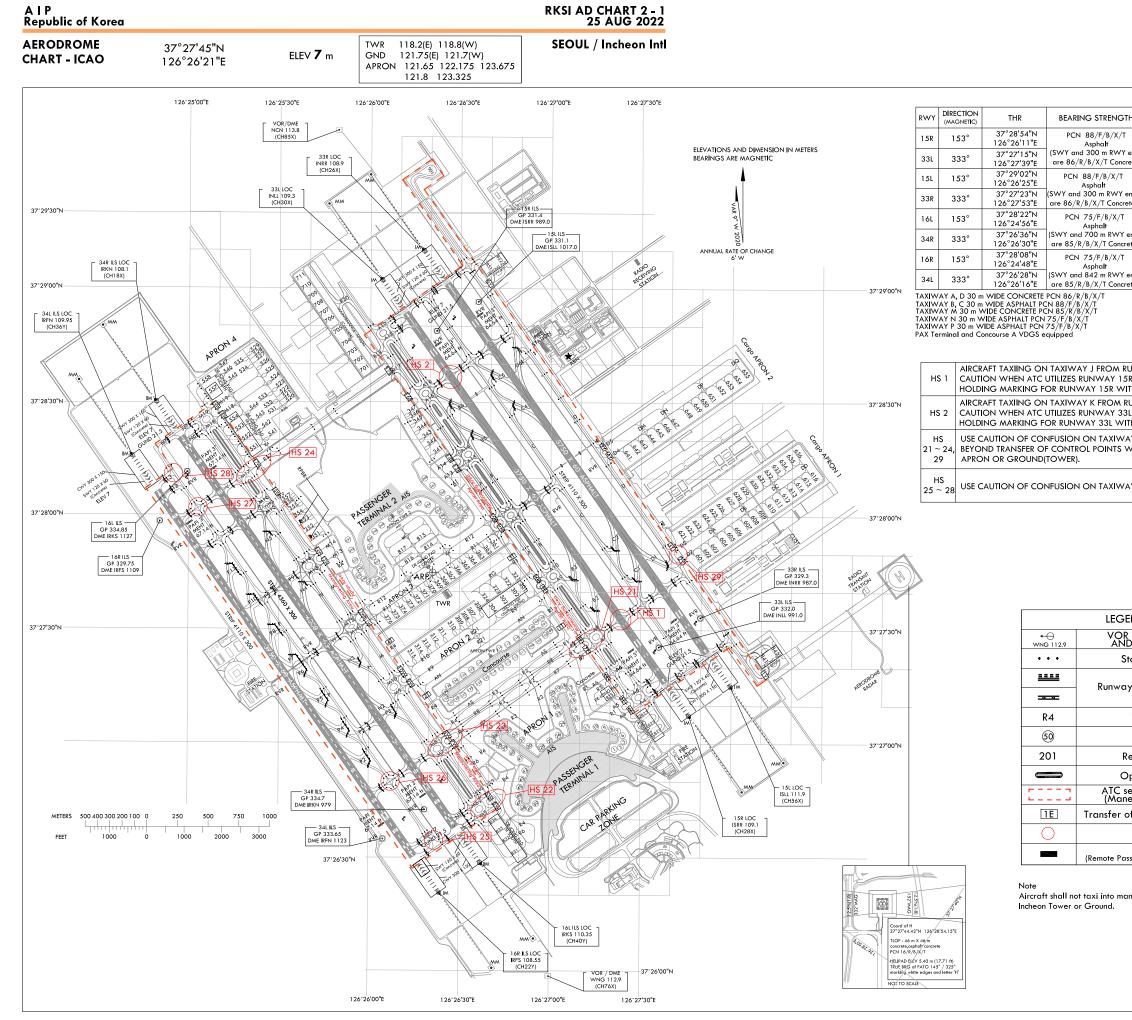

Change : Information of aerodrome chart for Incheon.

| н                                                                                                                                                                                          |
|--------------------------------------------------------------------------------------------------------------------------------------------------------------------------------------------|
| ends<br>ete)                                                                                                                                                                               |
| ends<br>ste)                                                                                                                                                                               |
| ends<br>ete)                                                                                                                                                                               |
| ends<br>ete)                                                                                                                                                                               |
|                                                                                                                                                                                            |
| UNWAY 15L AFTER LANDING USE<br>R FOR TAKEOFFS. DO NOT CROSS THE<br>THOUT ATC AUTHORIZATION.<br>UNWAY 33R AFTER LANDING USE<br>L FOR TAKEOFFS. DO NOT CROSS THE<br>THOUT ATC AUTHORIZATION. |
| AYS. DO NOT PROCEED TAXIING<br>WITHOUT CLEARANCE FROM INCHEON                                                                                                                              |
| AYS.                                                                                                                                                                                       |
|                                                                                                                                                                                            |
| ND                                                                                                                                                                                         |
| CHECK-POINT<br>D FREQUENCY                                                                                                                                                                 |
| top-bar light                                                                                                                                                                              |
| y Holding Position                                                                                                                                                                         |
| Taxi lane                                                                                                                                                                                  |
| Gate                                                                                                                                                                                       |
| emote stand                                                                                                                                                                                |
| pen Channel                                                                                                                                                                                |
| ervice boundary<br>euvering Area)                                                                                                                                                          |
| of Control Point (TCP)                                                                                                                                                                     |
| Hot Spot                                                                                                                                                                                   |
| RPBB<br>ssenger Boarding Bridge)                                                                                                                                                           |
| neuvering area without clearance from                                                                                                                                                      |