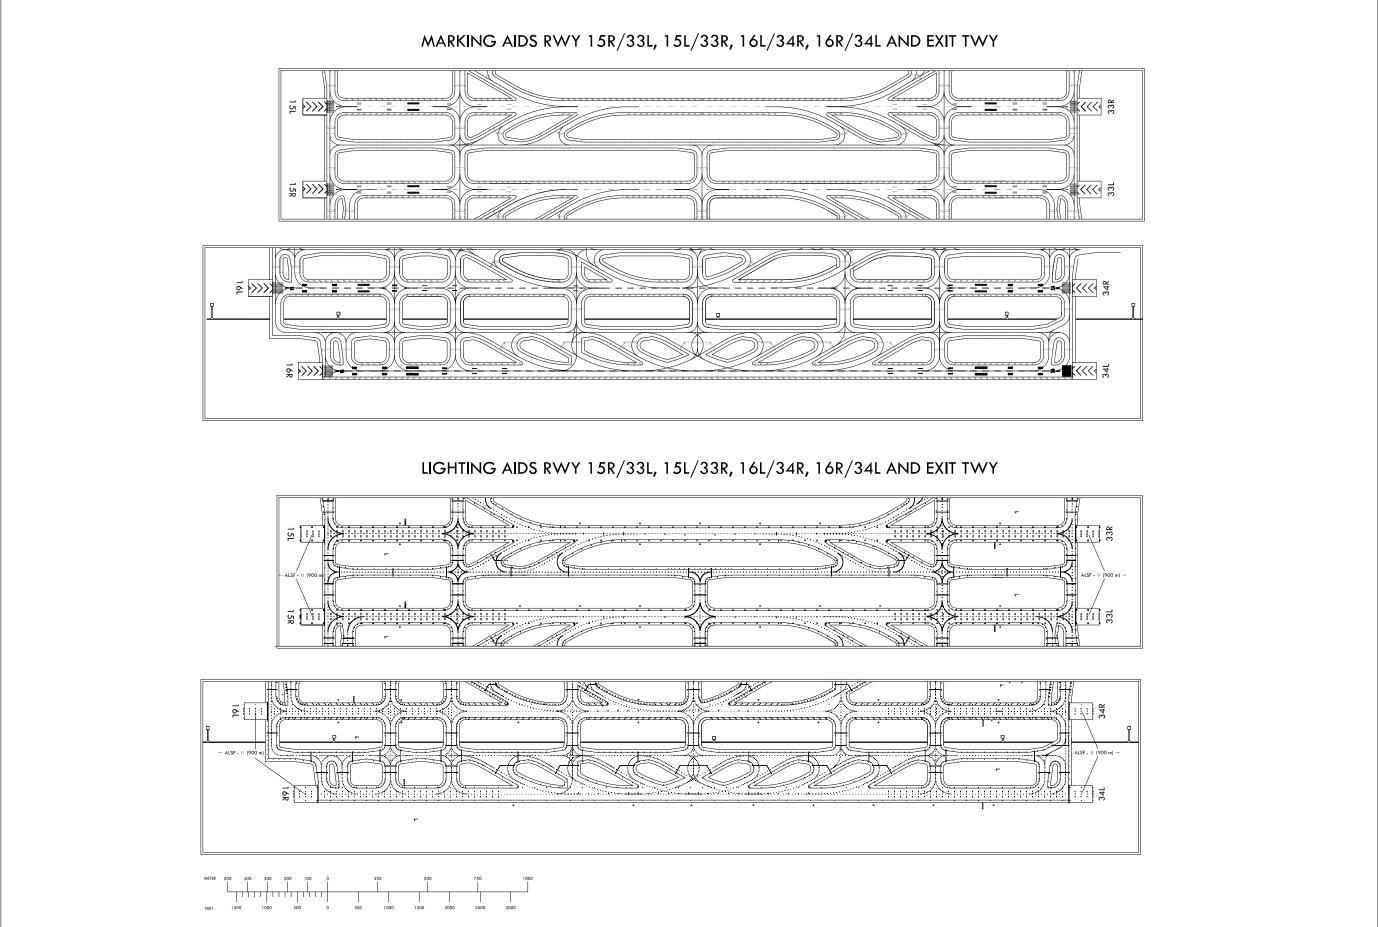

TCP)                                                                                                                                                                     |
| Hot Spot                                                                                                                                                                                   |
| RPBB<br>ssenger Boarding Bridge)                                                                                                                                                           |
| neuvering area without clearance from                                                                                                                                                      |



## LIGHTING AND MARKING CHART

SEOUL / Incheon Intl