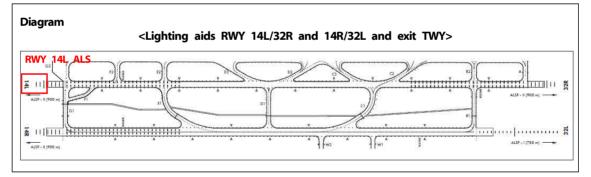

#### 3. WORKING AREA (See the diagram below)

A distance of construction is 900 m from the RWY 14L threshold.

#### 4. REMARKS

- (1) ALS for RWY 14L unserviceable all period From 1400 UTC 1 JUL 2021
  - To 1500 UTC 31 OCT 2021 irrespective of working hours.
- (2) During the period, landing weather minima changed as [AIP RKSS AD CHART 2–26, 2-27, 2-28].
- (3) Any change to the contents of this page will be notified by NOTAM.