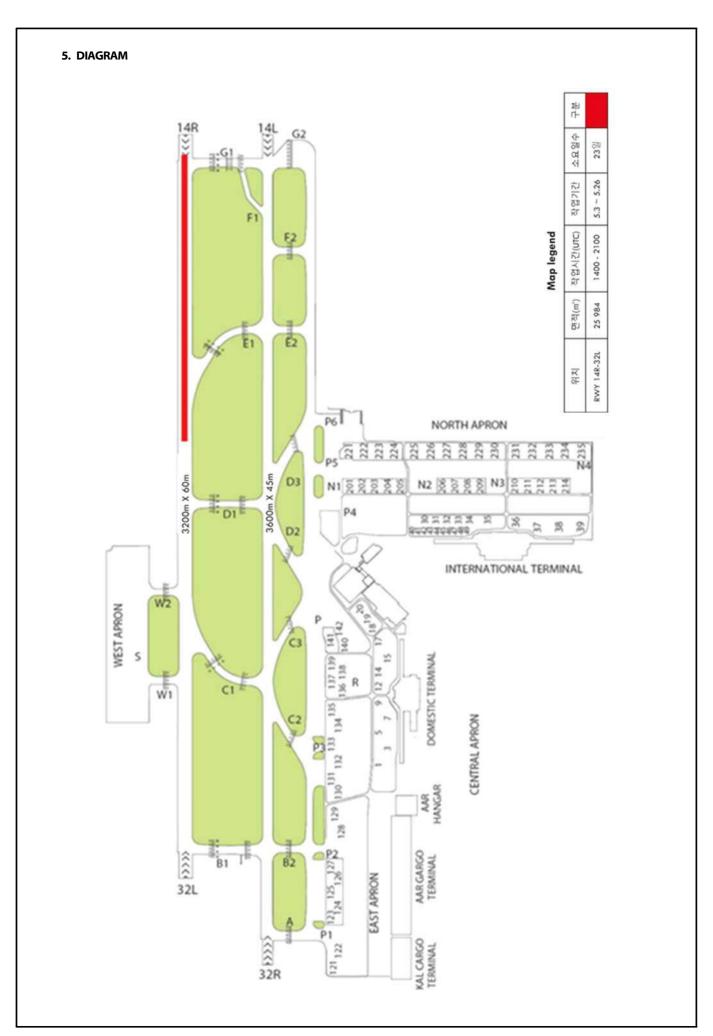

A D: SEOUL/Gimpo INTL(RKSS)

## 1. INTRODUCTION

Some parts of RWY will be closed due to pavement maintenance.

#### 2. PERIOD

From 1400 UTC 3 MAY 2021 To 2100 UTC 26 MAY 2021

# 3. CONSTRUCTION AREA

| Location & Closed Area | Period                   | Working Hours (UTC) |
|------------------------|--------------------------|---------------------|
| RWY 14R/32L            | 3 MAY 2021 ~ 26 MAY 2021 | 1400 ~ 2100         |