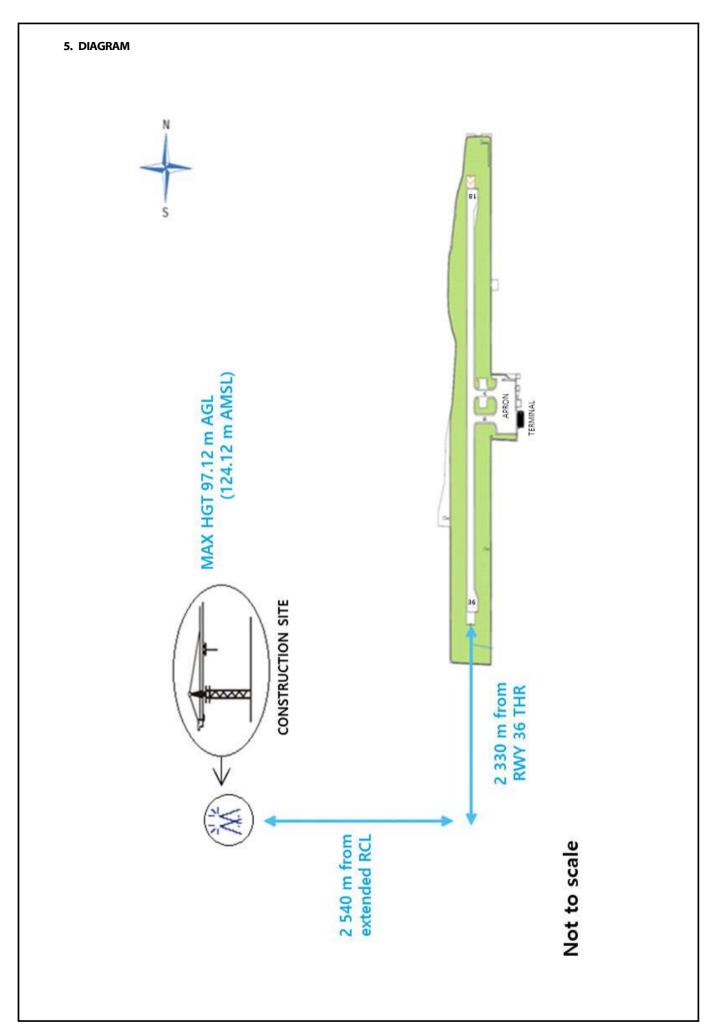

### 3. WORKING AREA

| Working Area | OBST Type                   | Position                                                                                                                      | MAX Height |          | OBST Limitation |
|--------------|-----------------------------|-------------------------------------------------------------------------------------------------------------------------------|------------|----------|-----------------|
|              |                             |                                                                                                                               | AGL        | AMSL     | Surface         |
| Area 1       | A lot of<br>Tower<br>cranes | Bounded by 35°33'44"N 129°19'20"E - 35°33'29"N 129°19'25"E - 35°33'34"N 129°19'41"E - 35°33'47"N 129°19'36"E to the beginning | 97.12 m    | 124.12 m | Conical surface |

#### 4. REMARKS

- (1) Cranes temporarily penetrate the obstacle limitation surface of RKPU.
- (2) Cranes turn on its axis within working area.
- (3) Obstacle lights have been installed on the top of cranes.
- (4) Any change to the contents of these pages will be notified by NOTAM.