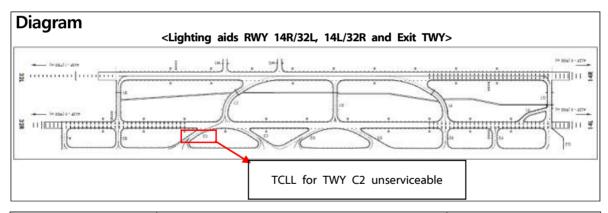

#### **1. INTRODUCTION**

TCLL(Taxiway center line light) for TWY C2 at Gimpo INTL Airport will be phased unserviceable due to replacement.

### 3. WORKING AREA (See the diagram below)

| Location | Period                         | Working hours (UTC) |
|----------|--------------------------------|---------------------|
| TWY C2   | From 8 OCT 2020 To 13 NOV 2020 | 1400 ~ 2100 Daily   |

#### 4. REMARKS

- (1) TCLL(Taxiway center line light) for TWY C2 is unserviceable From 8 OCT 2020 To 13 NOV 2020 irrespective of working hours.
- (2) During the unserviceable period, Low visibility procedure will be changed. (See the No. 5 Low visibility procedure)
- (3) After termination of the daily scheduled flight, work will begin.
- (4) Any change to the contents of these pages will be notified by NOTAM.