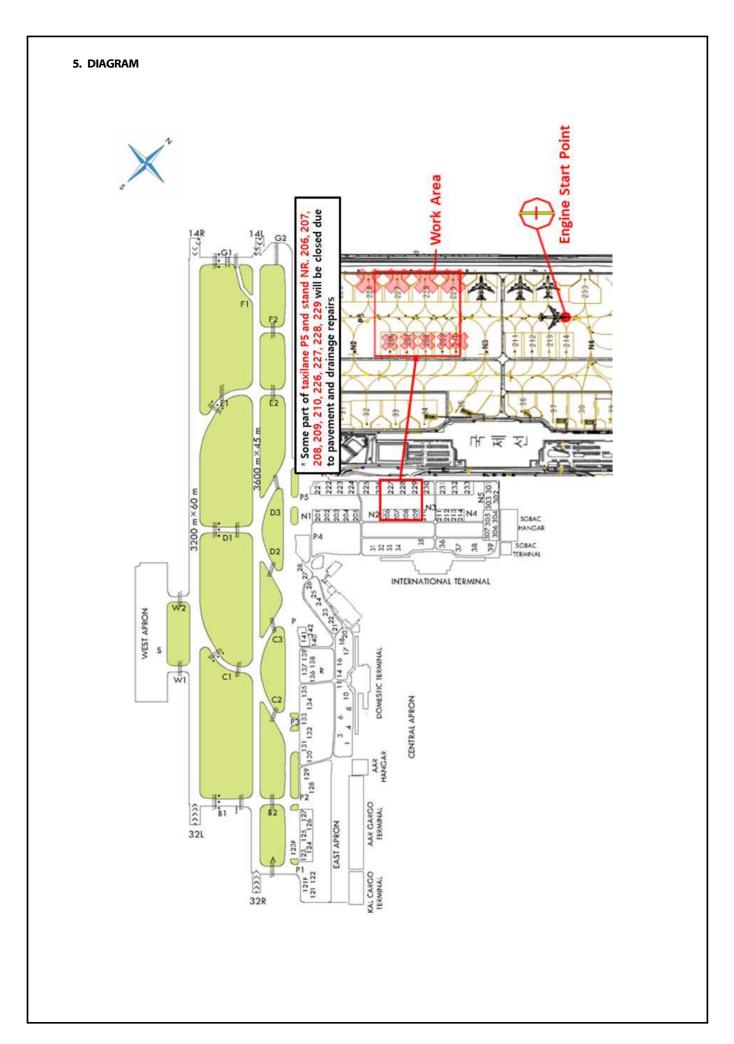

#### 1. INTRODUCTION

Some part of taxilane "P5" and stand NR. 206, 207, 208, 209, 210, 226, 227, 228, 229 will be closed as follows due to pavement and drainage repairs.

#### 2. PERIOD

From 1400 UTC 3 AUG 2020 To 1400 UTC 30 DEC 2020

3. WORKING AREAS (Marked with red lines on the no. 5 Diagram below)

| Closed Area     |                              |  |
|-----------------|------------------------------|--|
| Taxilane Stands |                              |  |
| Some part of P5 | NR. 206, 207, 208, 209, 210, |  |
|                 | 226, 227, 228, 229           |  |

### 4. REMARKS

- (1) During the closed period, low visibility procedure(SMGCS taxi routes) will be changed. (See the no. 6 Low visibility procedure)
- (2) Safety fences and lights will be installed to indicate the working area. (Marked with red box on the no. 5 Diagram below)
- (3) Departure procedures