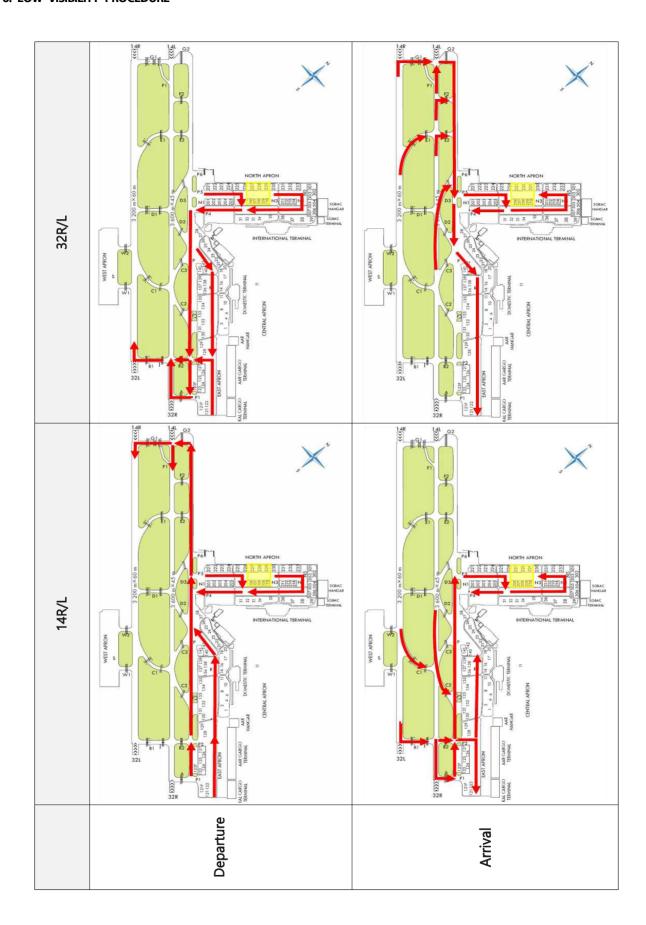

# 6. LOW VISIBILITY PROCEDURE

### 4. REMARKS

- (1) During the closed period, low visibility procedure(SMGCS taxi routes) will be changed. (See the no. 6 Low visibility procedure)
- (2) Safety fences and lights will be installed to indicate the working area. (Marked with red box on the no. 5 Diagram below)
- (3) Departure procedures