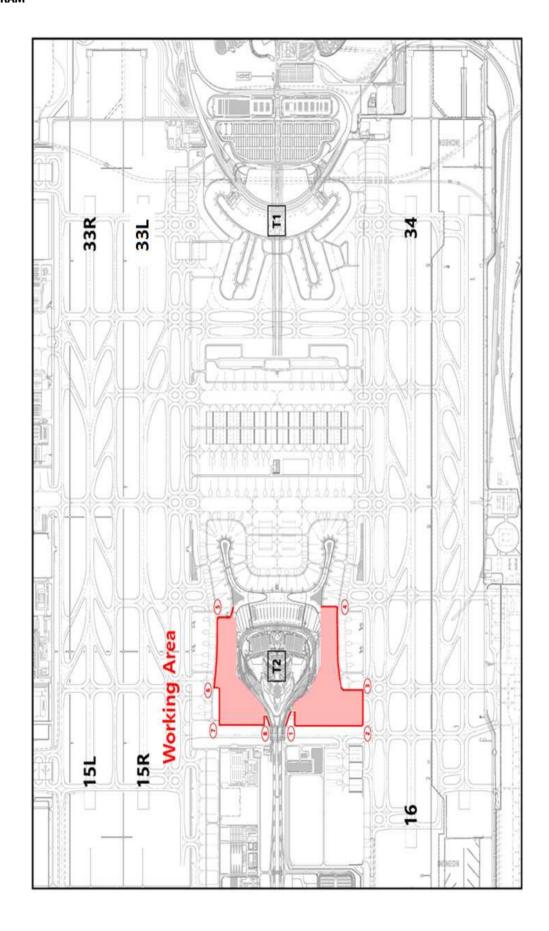

## 3. WORKING AREA(See the diagram)

| Working Area |                |    |                |
|--------------|----------------|----|----------------|
| No           | Position       | No | Position       |
| 1            | 37°28'22.56"N  | 5  | 37°28'14.00"N  |
|              | 126°25'44.39"E |    | 126°26'18.16"E |
| 2            | 37°28'11.10"N  | 6  | 37°28'26.52"N  |
|              | 126°25'24.24"E |    | 126°26'08.10"E |
| 3            | 37°28'04.18"N  | 7  | 37°28'32.06"N  |
|              | 126°25'29.87"E |    | 126°26'01.33"E |
| 4            | 37°27'54.70"N  | 8  | 37°28'24.68"N  |
|              | 126°25'48.73"E |    | 126°25'48.14"E |

## 5. DIAGRAM