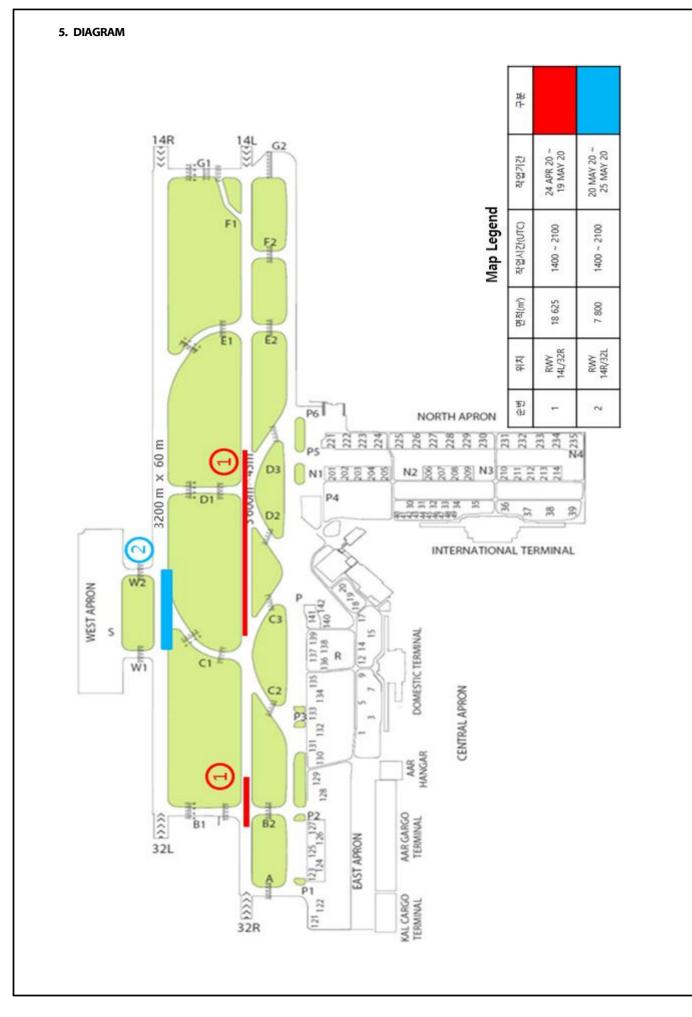

#### 3. WORKING AREAS (See the diagram below)

| No | Location & Closed Areas | Period                | Working Hours(UTC) |
|----|-------------------------|-----------------------|--------------------|
| 1  | RWY 14L/32R             | 24 APR 20 ~ 19 MAY 20 | 1400 ~ 2100 Daily  |
| 2  | RWY 14R/32L             | 20 MAY 20 ~ 25 MAY 20 | 1400 ~ 2100 Daily  |