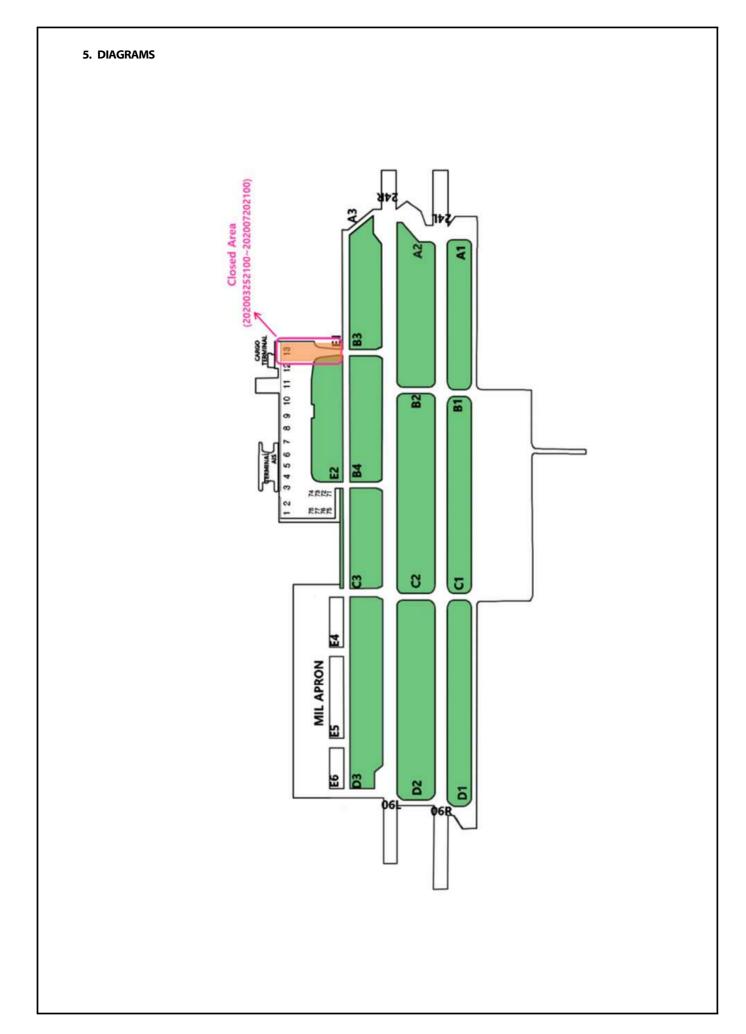

## 1. INTRODUCTION

TWY E1 and ACFT stand NR. 13 will be closed as follows due to the construction.

## 2. PERIOD

From 2100 UTC 25 MAR 2020 To 2100 UTC 20 JUL 2020

#### 3. WORKING AREAS (See the diagram below)

| CLOSED AREA |            |
|-------------|------------|
| TWY         | ACFT Stand |
| TWY E1      | NR. 13     |

#### 4. REMARKS

- (1) During the construction period, the taxi routes for all ACFTs(below ICAO code letter "E") are changed. (See the diagram  $5.1 \sim 5.4$ )
- (2) During the construction period, ICAO code letter "F" ACFT is not available to use Cheongju INTL Airport.
- (3) Closed TWY markings, Unserviceability lights, Cone markers and Safety fence will be installed to indicate the working area.
- (4) Any change to the contents of these pages will be notified by NOTAM.