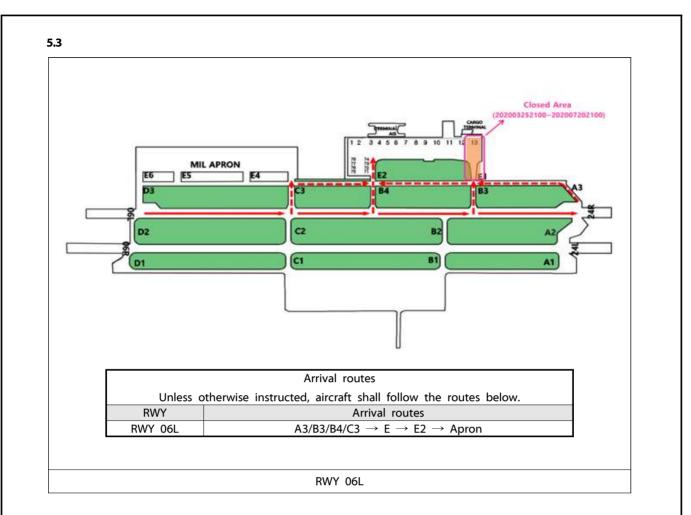

#### 4. REMARKS

- (1) During the construction period, the taxi routes for all ACFTs(below ICAO code letter "E") are changed. (See the diagram  $5.1 \sim 5.4$ )
- (2) During the construction period, ICAO code letter "F" ACFT is not available to use Cheongju INTL Airport.
- (3) Closed TWY markings, Unserviceability lights, Cone markers and Safety fence will be installed to indicate the working area.
- (4) Any change to the contents of these pages will be notified by NOTAM.

5.2

5.4