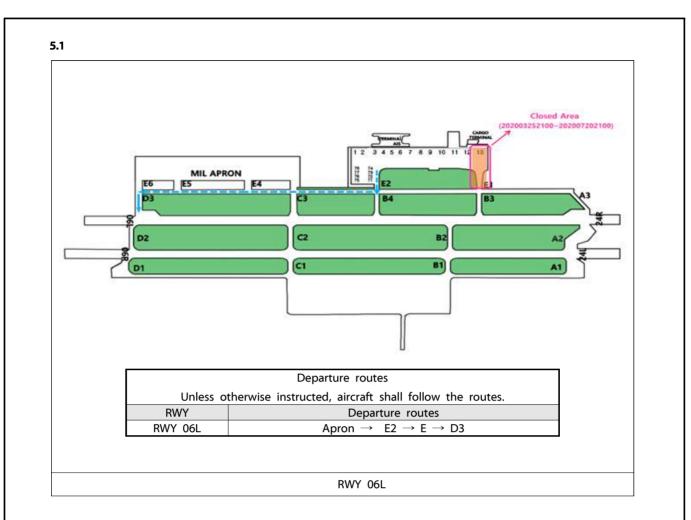

#### 4. REMARKS

- (1) During the construction period, the taxi routes for all ACFTs(below ICAO code letter "E") are changed. (See the diagram  $5.1 \sim 5.4$ )
- (2) During the construction period, ICAO code letter "F" ACFT is not available to use Cheongju INTL Airport.
- (3) Closed TWY markings, Unserviceability lights, Cone markers and Safety fence will be installed to indicate the working area.
- (4) Any change to the contents of these pages will be notified by NOTAM.

5.2

5.4