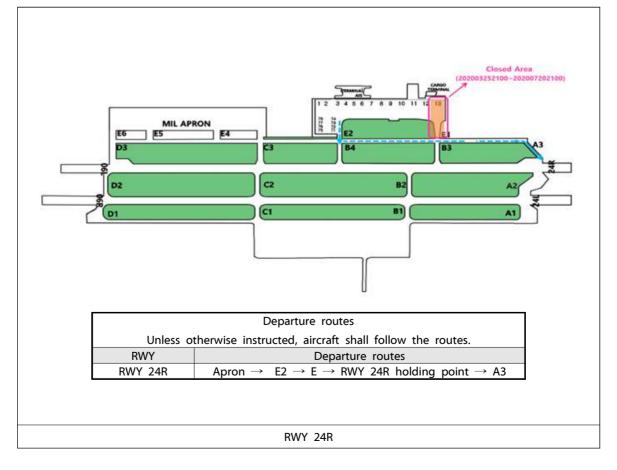

#### 4. REMARKS

- (1) During the construction period, the taxi routes for all ACFTs(below ICAO code letter "E") are changed. (See the diagram  $5.1 \sim 5.4$ )
- (2) During the construction period, ICAO code letter "F" ACFT is not available to use Cheongju INTL Airport.
- (3) Closed TWY markings, Unserviceability lights, Cone markers and Safety fence will be installed to indicate the working area.
- (4) Any change to the contents of these pages will be notified by NOTAM.

5.2

5.4