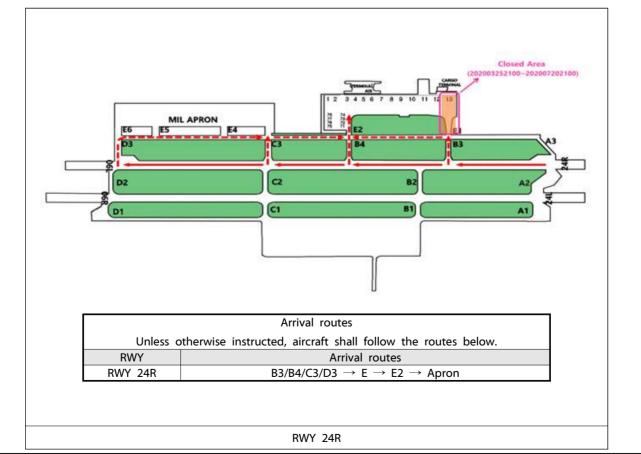

## 1. INTRODUCTION

TWY E1 and ACFT stand NR. 13 will be closed as follows due to the construction.

## 2. PERIOD

From 2100 UTC 25 MAR 2020 To 2100 UTC 20 JUL 2020

#### 3. WORKING AREAS (See the diagram below)

| CLOSED AREA |            |
|-------------|------------|
| TWY         | ACFT Stand |
| TWY E1      | NR. 13     |

#### 4. REMARKS

- (1) During the construction period, the taxi routes for all ACFTs(below ICAO code letter "E") are changed. (See the diagram  $5.1 \sim 5.4$ )
- (2) During the construction period, ICAO code letter "F" ACFT is not available to use Cheongju INTL Airport.
- (3) Closed TWY markings, Unserviceability lights, Cone markers and Safety fence will be installed to indicate the working area.
- (4) Any change to the contents of these pages will be notified by NOTAM.

5.2

5.4