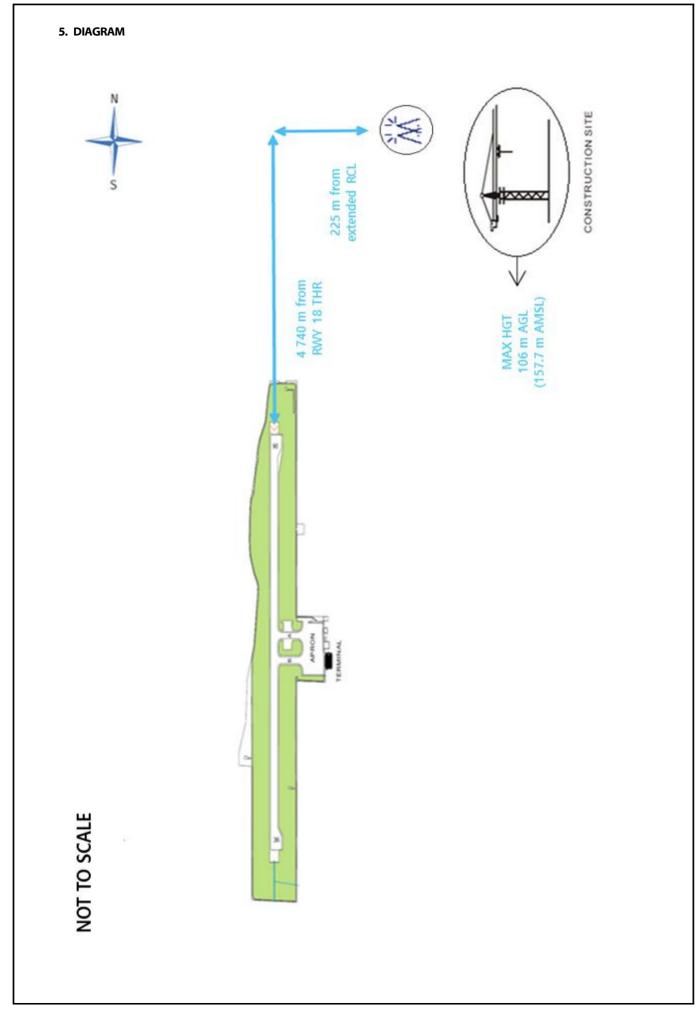

## **TEMPORARY OBSTACLE ERECTED**

#### 1. INTRODUCTION

Obstacles are erected near Ulsan Airport.

#### 3. OBST INFORMATION

| Working area | OBST Type      | Position                                                                                                                                  | MAX Height |         |
|--------------|----------------|-------------------------------------------------------------------------------------------------------------------------------------------|------------|---------|
|              |                |                                                                                                                                           | AGL        | AMSL    |
| Mae-gok      | 4 Tower cranes | Bounded by<br>38°38'53"N 129°21'00"E-<br>35°38'46"N 129°20'54"E-<br>35°38'42"N 129°21'01"E-<br>35°38'49"N 129°21'07"E<br>to the beginning | 106 m      | 157.7 m |

#### 4. REMARKS

- (1) These cranes temporarily penetrate the approach surface of RKPU.
- (2) Tower cranes turn on its axis within working area.
- (3) Obstacle lights have been installed on the top of cranes.
- (4) Any change to the contents of these pages will be notified by NOTAM.