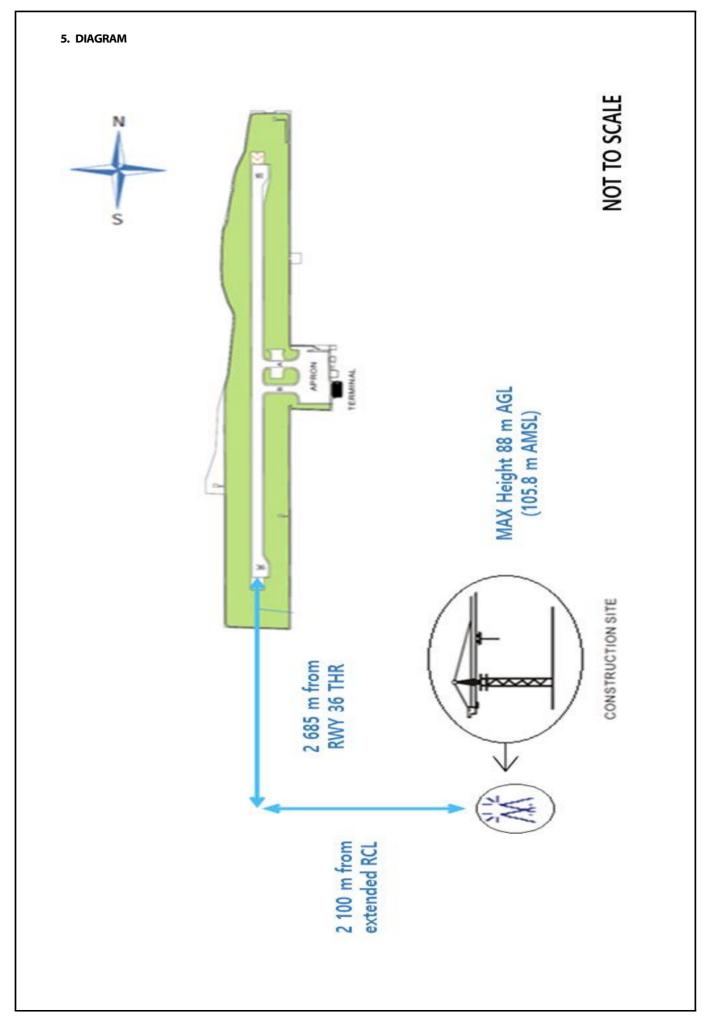

#### 3. OBST INFORMATION

| Working area | OBST Type      | Position                                       | MAX Height |         |
|--------------|----------------|------------------------------------------------|------------|---------|
|              |                |                                                | AGL        | AMSL    |
| Yul-dong     | 2 Tower cranes | 35°33'42.18"N<br>129°22'38.45"E<br>Radius 60 m | 88 m       | 105.8 m |

#### 4. REMARKS

- (1) These cranes temporarily penetrate the conical surface of RKPU.
- (2) Tower cranes turn on its axis(each radius 55 m, 30 m).
- (3) Red lights have been installed on the top of cranes.
- (4) Any change to the contents of these pages will be notified by NOTAM.