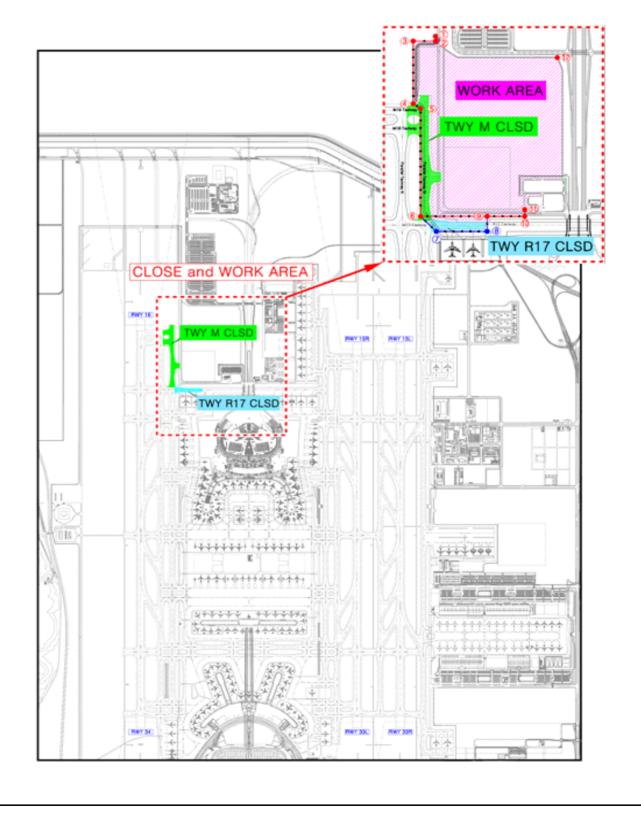

#### 1. INTRODUCTION

TWY M(between M17 and M19), M18, M19 and TWY R17(between ACFT stand NR 812 and 813) will be closed for new apron construction.

#### 4. REMARKS

- (1) Taxiways will be closed as shown in the diagram.
- (2) Standard taxi routes of the closed area may be changed by the ATC instruction.
- (3) Works by equipment & vehicles will be conducted in the working area as shown in the diagram.
- (4) Any change to the contents of these pages will be notified by NOTAM.

#### 5. DIAGRAM