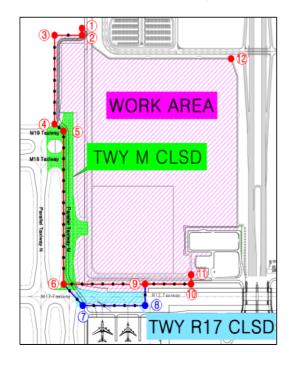

#### 1. INTRODUCTION

TWY M(between M17 and M19), M18, M19 and TWY R17(between ACFT stand NR 812 and 813) will be closed for new apron construction.

#### 2. PERIOD

| Restriction                                                                        | Period(UTC)                                          |  |
|------------------------------------------------------------------------------------|------------------------------------------------------|--|
| TWY M(between M17 and M19),<br>M18, M19 close<br>※ No effect on TWY M17 operation. | From 1600 UTC 20 JUN 2019<br>To 0900 UTC 31 DEC 2019 |  |
| TWY R17<br>(between ACFT stand NR 812 and 813) close                               | From 1600 UTC 1 AUG 2019<br>To 0900 UTC 30 NOV 2019  |  |

#### 3. WORKING AREA (Refer to the diagram)

| Working Area |               |                |  |
|--------------|---------------|----------------|--|
| No           | Position      |                |  |
| 1            | 37°28'39.04"N | 126°25'03.24"E |  |
| 2            | 37°28'36.93"N | 126°25'01.90"E |  |
| 3            | 37°28'35.32"N | 126°24'58.18"E |  |
| 4            | 37°28'27.46"N | 126°25'04.15"E |  |
| 5            | 37°28'27.46"N | 126°25'06.70"E |  |
| 6            | 37°28'12.78"N | 126°25'18.55"E |  |
| $\bigcirc$   | 37°28'11.57"N | 126°25'22.86"E |  |
| 8            | 37°28'16.23"N | 126°25'31.32"E |  |
| 9            | 37°28'17.96"N | 126°25'29.59"E |  |
| 10           | 37°28'21.26"N | 126°25'35.55"E |  |
| 1            | 37°28'22.56"N | 126°25'34.17"E |  |
| 12           | 37°28'46.79"N | 126°25'21.22"E |  |

#### 4. REMARKS

- (1) Taxiways will be closed as shown in the diagram.
- (2) Standard taxi routes of the closed area may be changed by the ATC instruction.
- (3) Works by equipment & vehicles will be conducted in the working area as shown in the diagram.
- (4) Any change to the contents of these pages will be notified by NOTAM.

#### 5. DIAGRAM