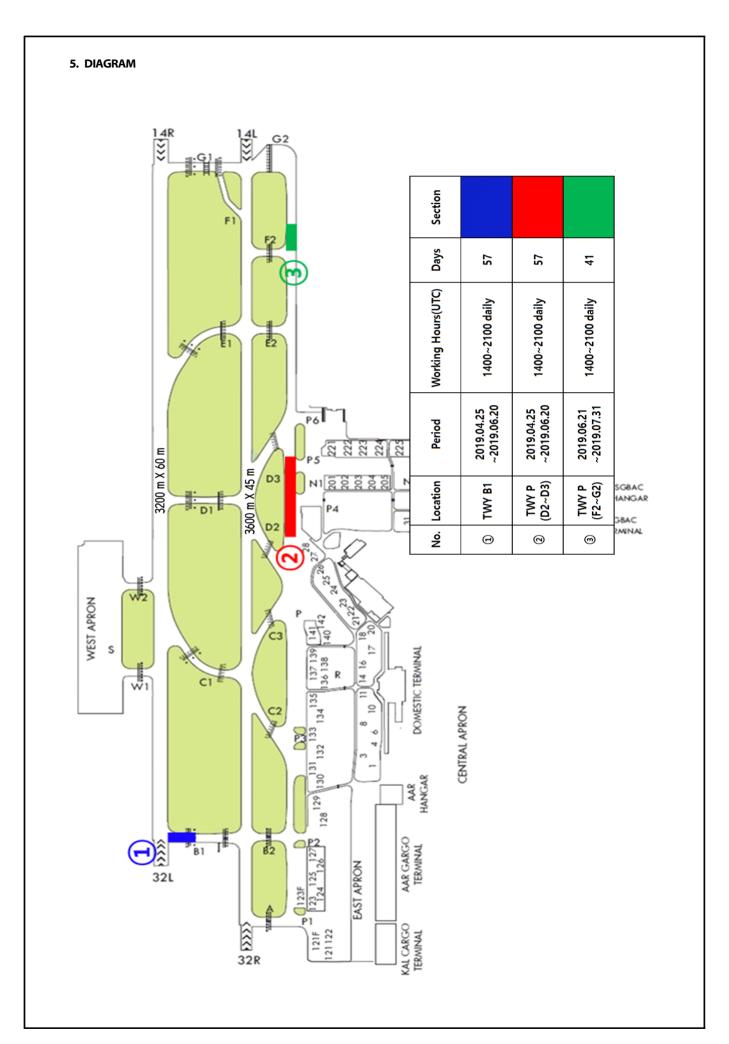

#### 2. PERIOD

From 1400 UTC 25 APR 2019 To 2100 UTC 31 JUL 2019

| NO | Working Area     | Period                                         | Working Hour(UTC) |
|----|------------------|------------------------------------------------|-------------------|
| 1  | TWY B1           | 1400 UTC 25 APR 2019 ~<br>2100 UTC 20 JUN 2019 | 1400 ~ 2100 daily |
| 2  | TWY P<br>(D2~D3) | 1400 UTC 25 APR 2019 ~<br>2100 UTC 20 JUN 2019 | 1400 ~ 2100 daily |
| 3  | TWY P<br>(F2~G2) | 1400 UTC 21 JUN 2019 ~<br>2100 UTC 31 JUL 2019 | 1400 ~ 2100 daily |

## 3. WORKING AREAS

See the following diagram