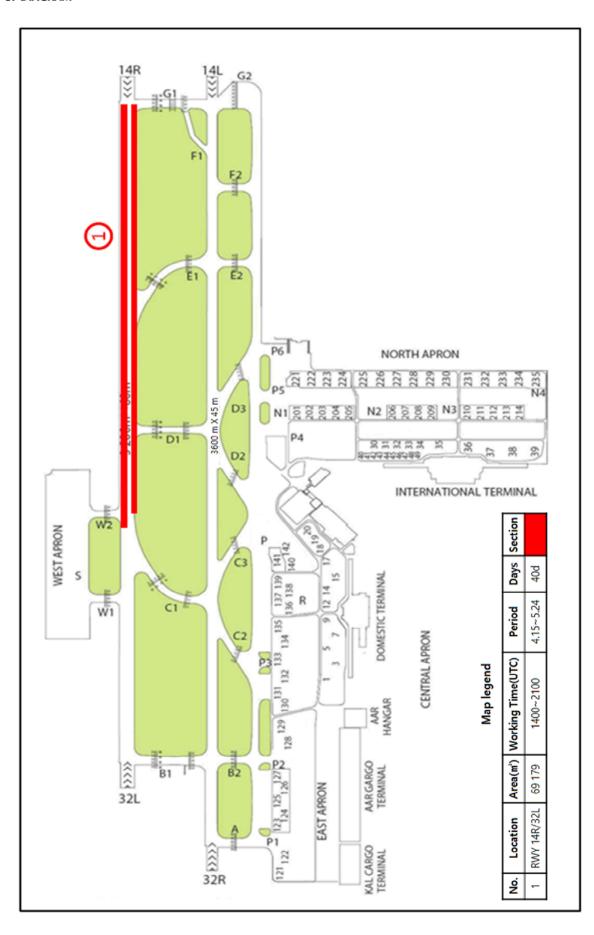

# 1. INTRODUCTION

Some parts of RWY will be closed due to pavement maintenance.

### 2. PERIOD

From 1400 UTC 15 APR 2019 To 2100 UTC 24 MAY 2019

#### 3. CONSTRUCTION AREA

| NO | Location & Closed Areas | Period                             | Working Hours(UTC) |
|----|-------------------------|------------------------------------|--------------------|
| 1  | RWY 14R / 32L           | From 15 APR 2019<br>To 24 MAY 2019 | 1400 - 2100 daily  |

# 5. DIAGRAM