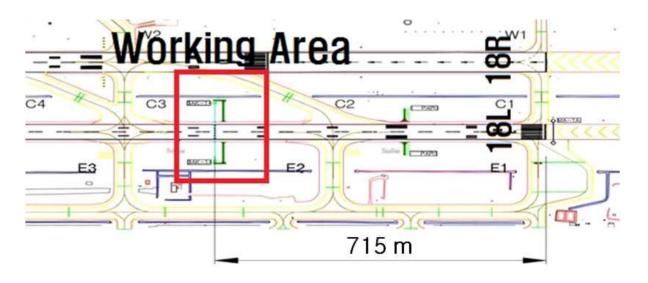

F KOREA

# Ministry of Land, Infrastructure and Transport Office of Civil Aviation

11, Doum 6-ro, Sejong-si, 30103, Republic of Korea

AIRAC AIP Supplement 7/18

7 JUN 2018

GEN: NIL

**ENR: NIL** 

A D: Busan/Gimhae INTL(RKPK)

### RWY 36R/18L CLOSED DUE TO CONSTRUCTION

#### 1. INTRODUCTION

RWY 36R/18L is closed due to construction for BAK-14 installation.

## 2. PERIOD

From 1500 UTC 31 JUL 2018 To 1500 UTC 19 OCT 2018

#### 3. RESTRICT ROUTE

See the diagram

### 4. REMARKS

- (1) During work periods, pilots should use caution instructions near the working area.
- (2) Work by equipment and vehicles will be conduct in the working area.
- (3) Aircrafts can cross RWY 36R/18L for using RWY 36L/18R.
- (4) Any change to the contents of this page will be notified by NOTAM.

### 5. DIAGRAM