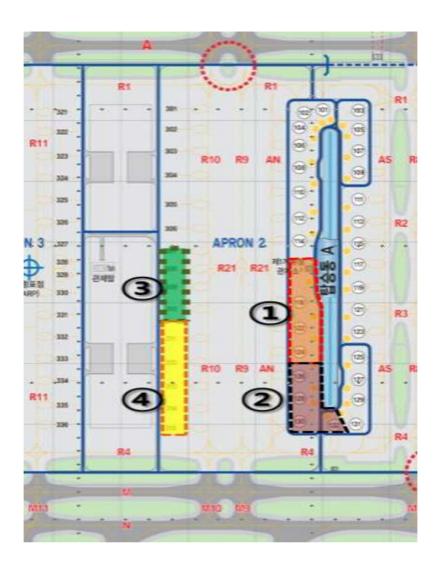

#### 3. WORKING AREAS

\* Refer to Diagram

| NO | Closed Areas                             | Period(UTC)               | Working Hour(UTC)        |
|----|------------------------------------------|---------------------------|--------------------------|
| 1  | ACFT Stand NR<br>118, 122, 124           | 201806211100~201807112100 | 1100 ~ 2100 UTC<br>DAILY |
| 2  | ACFT Stand NR<br>126, 128, 130, 132      | 201807121100~201808012100 |                          |
| 3  | ACFT Stand NR<br>307, 308, 309, 310      | 201808021100~201808222100 |                          |
| 4  | ACFT Stand NR<br>311, 312, 313, 314, 315 | 201808231100~201809132100 |                          |

# 5. DIAGRAM